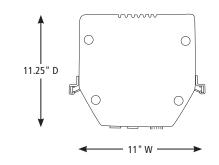

## **DIMENSIONS**

Out of Box Weight: 42 lb.

| ORDERING INFORMATION                                   | #STD.<br>PKG. | GIFTBOX<br>WEIGHT | CUBIC<br>FEET | BOX DIMENSIONS<br>D X W X H | UPC          | CASE<br>PKG. | MC<br>WEIGHT | MC DIMENSIONS<br>D X W X H | MBC            |
|--------------------------------------------------------|---------------|-------------------|---------------|-----------------------------|--------------|--------------|--------------|----------------------------|----------------|
| WDM500 – The Big Freeze®<br>Variable Speed Drink Mixer | 1             | 49.7              | 3.6           | 16.25" x 13.75" x 28.5"     | 040072022463 | 1            | 53.1         | 17" x 14.25" x 53.1"       | 10040072022460 |