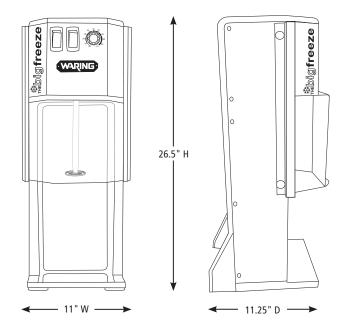

## **DIMENSIONS**

Out of Box Weight: 42 lb.

| ORDERING INFORMATION                                   | #STD.<br>PKG. | GIFTBOX<br>WEIGHT | CUBIC<br>FEET | BOX DIMENSIONS<br>D X W X H | UPC          | CASE<br>PKG. | MC<br>WEIGHT | MC DIMENSIONS<br>D X W X H | MBC            |
|--------------------------------------------------------|---------------|-------------------|---------------|-----------------------------|--------------|--------------|--------------|----------------------------|----------------|
| WDM500 – The Big Freeze®<br>Variable Speed Drink Mixer | 1             | 49.7              | 3.6           | 16.25" x 13.75" x 28.5"     | 040072022463 | 1            | 53.1         | 17" x 14.25" x 53.1"       | 10040072022460 |