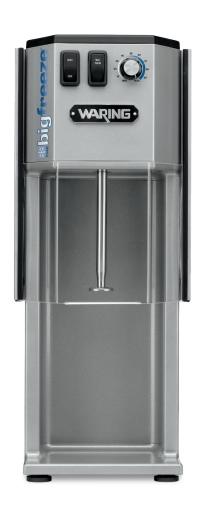

#### **MAIN FEATURES**

- Heavy-duty, steel housing
- High-performance, 1.2 peak HP, variable-speed motor
- Variable speeds from 2,500 12,500 RPM
- START/STOP button lets you pause the motor during mixing to add mix-ins
- Ergonomic polycarbonate splash guard ensures clean and easy operation
- PULSE function gives you a short burst of power to refresh frozen drinks
- Two agitator options: solid metal agitator for use with hard ice cream, and butterfly plastic agitator for use with soft serve, frozen yogurt and gelato
- Built for large-volume locations
- Limited One Year Warranty

#### **SALES FEATURES**

When you need to produce large batches of milkshakes, malts or other frozen drinks with mix-ins, reach for the Waring® WDM500, The Big Freeze® 1.2 peak HP Variable-Speed Single-Spindle Drink Mixer. Its high-performance, 1.2 peak HP, variable-speed motor lets you efficiently process both hard and soft ice cream, frozen yogurt and gelato using two agitator options.

# The Big Freeze® Variable Speed Drink Mixer **WDM500**